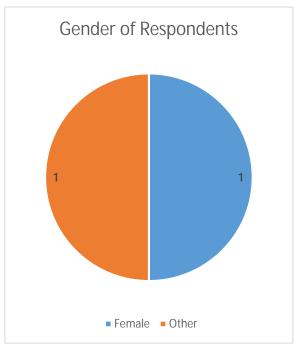

# Muasdale Responses 2019



### How good is your place? Area wide engagement results using the Place Standard Tool

Between May and October 2019, the Community Planning Partnership (CPP) used





### Thematic areas by lowest score to highest score

| Thematic Area                  | Average Score |
|--------------------------------|---------------|
| <u>Public Transport</u>        | 1.0           |
| Traffic and Parking            | 1.5           |
| Housing and Community          | 1.5           |
| Influence and Sense of Control | 1.5           |
| Care and Maintenance           | 2.0           |
| Moving Around                  | 2.5           |
| Social Contact                 | 2.5           |
| Identity and Belonging         | 2.5           |
| Work and Local Economy         | 3.5           |
| Feeling Safe                   | 3.5           |
| Facilities and Amenities       | 4.0           |
| Streets and Spaces             | 4.5           |
| Play and Recreation