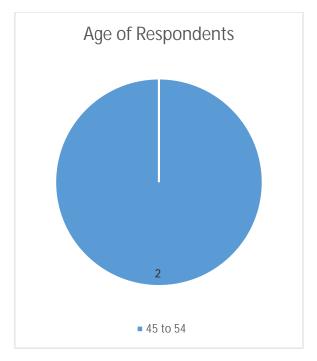

# Muasdale Responses 2019



### How good is your place? Area wide engagement results using the Place Standard Tool

Between May and October 2019, the Community Planning Partnership (CPP) used





### Thematic areas by lowest score to highest score

| Thematic Area                  | Average Score |
|--------------------------------|---------------|
| <u>Public Transport</u>        | 1.0           |
| Traffic and Parking            | 1.5           |
| Housing and Community          | 1.5           |
| Influence and Sense of Control | 1.5           |
| Care and Maintenance           | 2.0           |
| Moving Around                  | 2.5           |
| Social Contact                 | 2.5           |
| Identity and Belonging         | 2.5           |
| Work and Local Economy         | 3.5           |
| Feeling Safe                   | 3.5           |
| Facilities and Amenities       | 4.0           |
| Streets and Spaces             | 4.5           |
| Play and Recreation