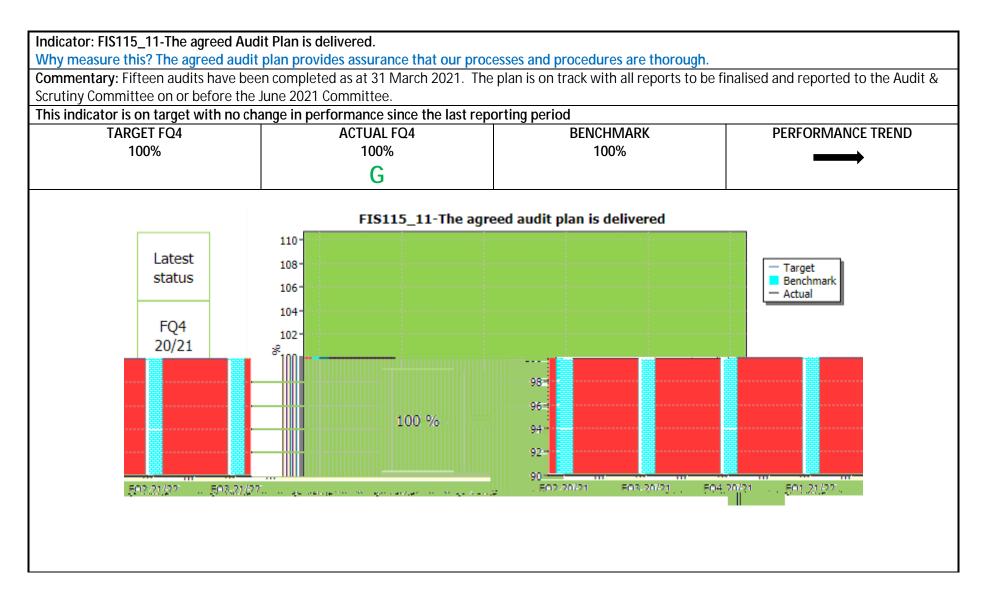

This report provides an overview of the FQ4 2020/21 performance for the

#### This report provides an overview of the FQ4 2020/21 performance for the Chief Executive's Unit.



This report provides an overview of the FQ4 2020/21 performance for the Chief Executive's Unit.



This report provides an overview of the FQ4 2020/21 performance for the Chief Executive's Unit.

| Indicator: FIS115_14-Maintain the high rate of collecting Non-Domestic Rates.<br>Why measure this? It is important that all local taxes due are collected. We also submit our performance to the Scottish Government. |  |  |   |
|-----------------------------------------------------------------------------------------------------------------------------------------------------------------------------------------------------------------------|--|--|---|
| Commentary: Non Domestic Rates collection held up well despite the pandemic. The service has been able to grant an extra £11 million of relief this year                                                              |  |  |   |
|