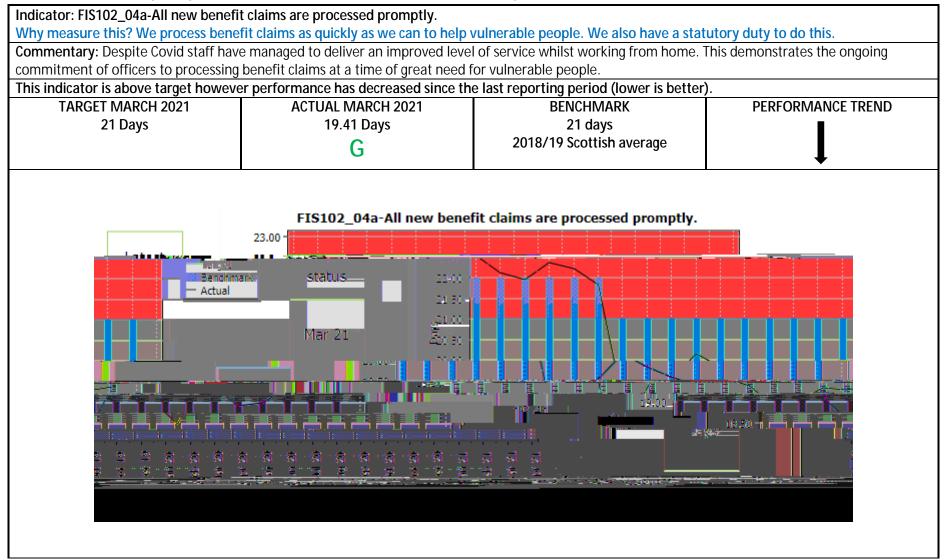

This report provides an overview of the FQ4 2020/21 performance for the

#### This report provides an overview of the FQ4 2020/21 performance for the Chief Executive's Unit.



This report provides an overview of the FQ4 2020/21 performance for the Chief Executive's Unit.



This report provides an overview of the FQ4 2020/21 performance for the Chief Executive's Unit.

| Indicator: FIS115_14-Maintain the high rate of collecting Non-Domestic Rates.<br>Why measure this? It is important that all local taxes due are collected. We also submit our performance to the Scottish Government. |  |  |   |
|-----------------------------------------------------------------------------------------------------------------------------------------------------------------------------------------------------------------------|--|--|---|
| Commentary: Non Domestic Rates collection held up well despite the pandemic. The service has been able to grant an extra £11 million of relief t